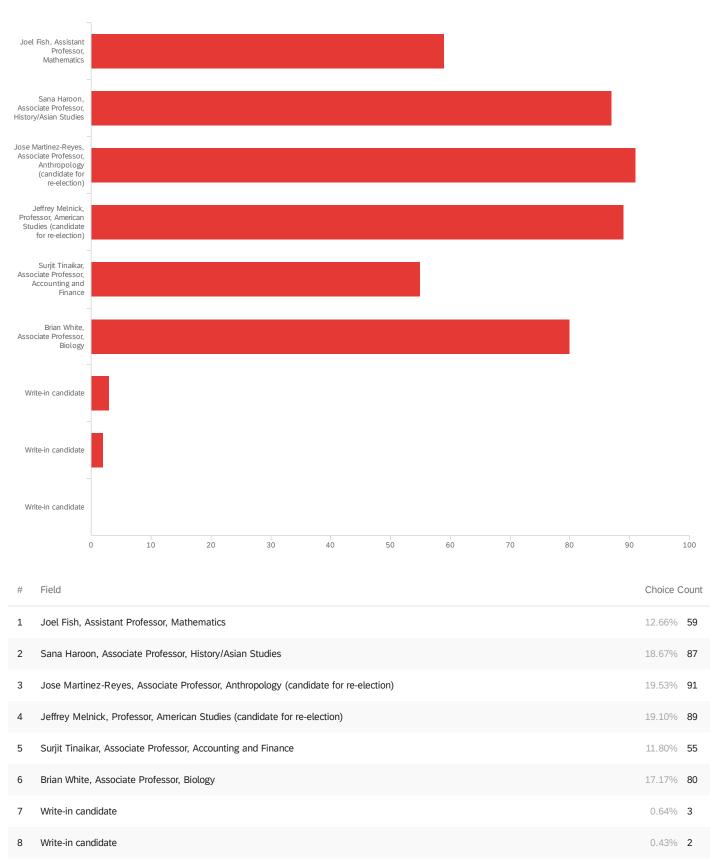

## Q3 - Tenured Faculty (vote for three)

9 Write-in candidate

0.00% **0** 

|                                | 466 |  |  |
|--------------------------------|-----|--|--|
| Showing rows 1 - 10 of 10      |     |  |  |
| Q3_7_TEXT - Write-in candidate |     |  |  |
| Write-in candidate             |     |  |  |
| Abstain                        |     |  |  |
| Camela Harris                  |     |  |  |
| Q3_8_TEXT - Write-in candidate |     |  |  |
| Write-in candidate             |     |  |  |
| Nancy Pelosi                   |     |  |  |
| Q3_9_TEXT - Write-in candidate |     |  |  |

Write-in candidate

End of Report