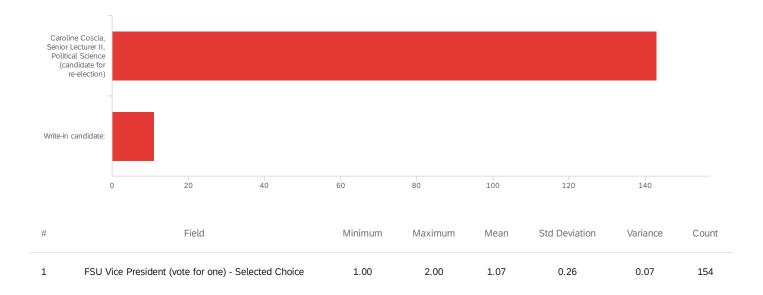

## Q2 - FSU Vice President (vote for one)

| #                       | Field                                                                              | Choice C | ount |  |  |  |
|-------------------------|------------------------------------------------------------------------------------|----------|------|--|--|--|
| 1                       | Caroline Coscia, Senior Lecturer II, Political Science (candidate for re-election) | 92.86%   | 143  |  |  |  |
| 2                       | Write-in candidate:                                                                | 7.14%    | 11   |  |  |  |
|                         |                                                                                    |          | 154  |  |  |  |
| Showing rows 1 - 3 of 3 |                                                                                    |          |      |  |  |  |

### Q2\_2\_TEXT - Write-in candidate:

| Write-in candidate: |  |  |
|---------------------|--|--|
| Abstain.            |  |  |
| Joe biden           |  |  |
| Marlene Kim         |  |  |
| Michael Fennimore   |  |  |
| Joel Fish           |  |  |

Write-in candidate: